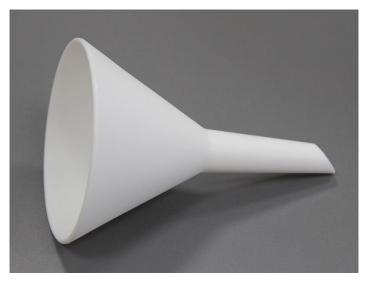

## 2. Photograph:

## 3. Product Information:

Description PTFE Funnel 100mm

Material of Construction: **PTFE** 

Construction: Single piece, crevice free

Max. Outer Diameter: 105 mm Outer Diameter of Spout: 14 mm Inner Diameter of Spout: 9 mm Length of Spout: 75 mm Overall Height: 140 mm 133 g Nominal Weight: 1 Quantity per Pack: